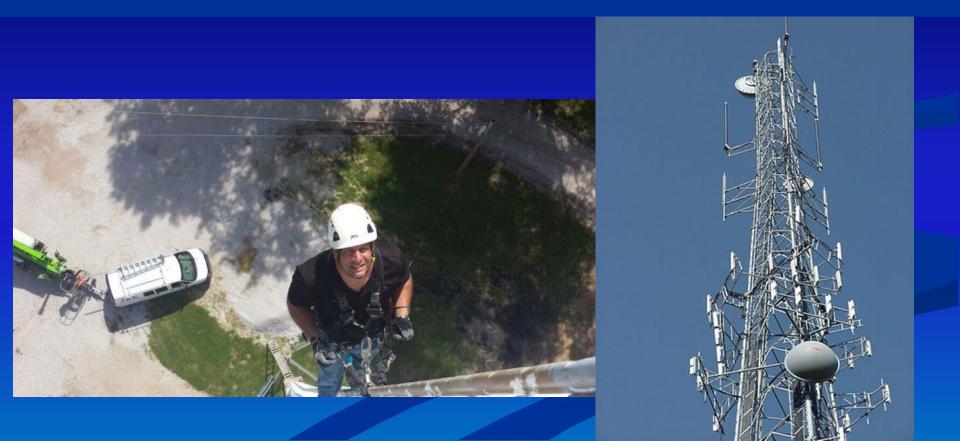

#### 800 MHz Radio System

#### Time-division Multiple Access Double the capacity