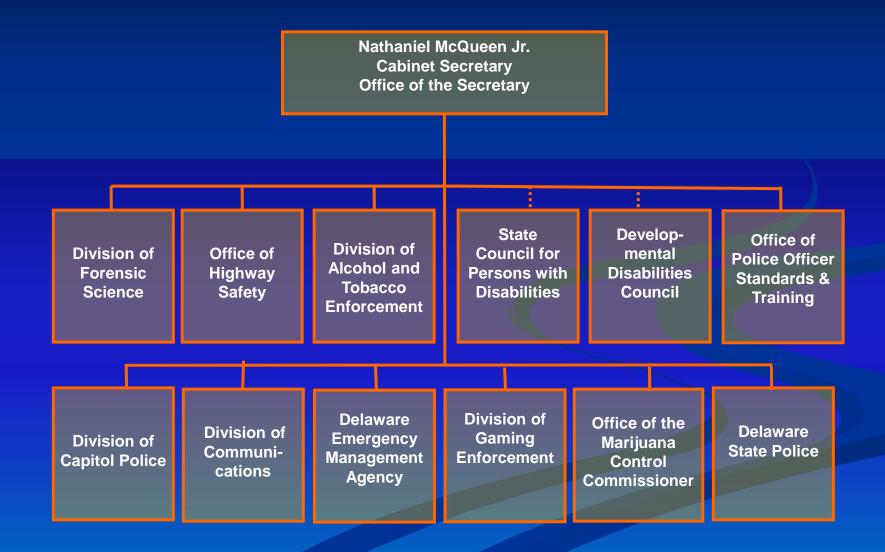

# Delaware Department of Safety and Homeland Security



#### DEPARTMENT OF SAFETY AND HOMELAND SECURITY

"TO PROMOTE AND PROTECT THE SAFETY OF PEOPLE AND PROPERTY IN DELAWARE"

#### FY 2025 BUDGET REQUEST PRESENTATION

#### **Secretary Nathaniel McQueen Jr.**

#### Department of Safety and Homeland Security



### The Department of Safety and Homeland Security's Mission



"To Promote and Protect the Safety of People and Property in Delaware"

- 130 Presidential Security Missions
- 14,448 Manhours



#### Camp Barnes 75<sup>th</sup> Anniversary 6 5-day Sessions



#### Troop 6 Facility Projected to be operational in Spring 2025



#### Statewide Body Worn Camera Program



#### 51 Departments & 2339 Body Worn Cameras



#### 800 MHz Radio System



#### Time-division Multiple Access Double the capacity



#### **100 Years of Service**



#### **New Divisions**





## FY 2025 Door Opener #1

#### Delaware State Police: \$1,590.0 K – Vehicle Fuel



## FY 2025 Door Opener #2

Delaware State Police: \$210.3 K – Aviation Fuel



# FY 2025 Door Opener #3

#### Delaware State Police: \$366.0 K – AF