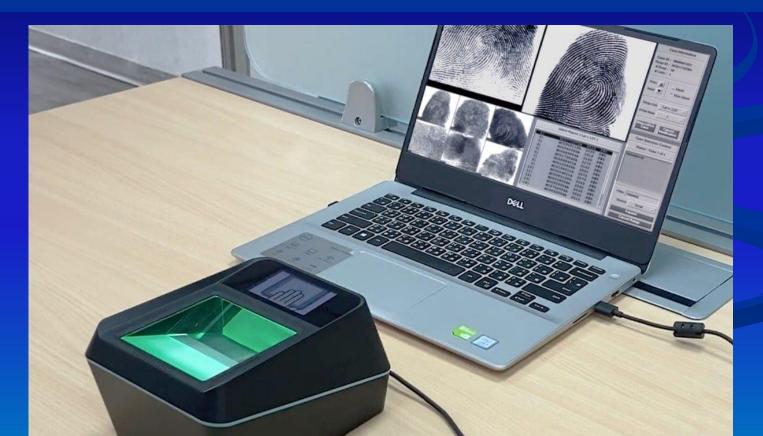

#### Delaware State Police: \$366.0 K – AFIS-Evergreen fingerprint verification system