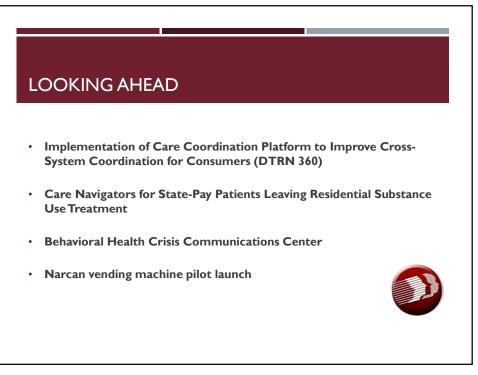

-------------|------------|----------|-----------------------|--|
|                                                                                                                                                                | FTEs         | GF<br>557.1 | <b>ASF</b> | NSF      | <b>Total</b><br>569.1 |  |
|                                                                                                                                                                | Dollars (\$) | 128,322.4   | 7,066.2    | 24,593.0 | 159,981.6             |  |
| Budget Definitions:<br>GF – General Funds<br>ASF – Appropriated Special Funds<br>NSF – Non-Appropriated Special Funds<br>FTEs – Full Time Equivalent Positions |              |             |            |          |                       |  |







5