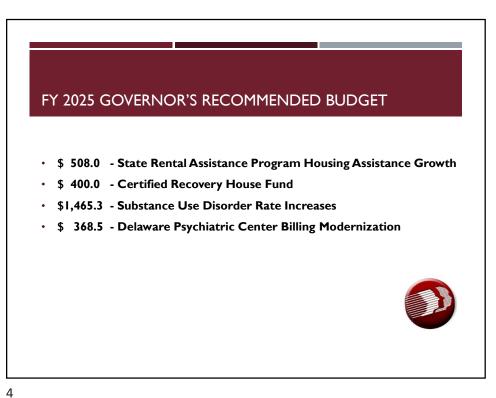

| FY 2025 GOVERNOR'S RECOMMENDED BUDGET<br>FY 2025 Governor's Recommended Budget<br>(\$ in thousands)                                                            |              |             |            |          |                       |  |
|----------------------------------------------------------------------------------------------------------------------------------------------------------------|--------------|-------------|------------|----------|-----------------------|--|
|                                                                                                                                                                | FTEs         | GF<br>557.1 | <b>ASF</b> | NSF      | <b>Total</b><br>569.1 |  |
|                                                                                                                                                                | Dollars (\$) | 128,322.4   | 7,066.2    | 24,593.0 | 159,981.6             |  |
| Budget Definitions:<br>GF – General Funds<br>ASF – Appropriated Special Funds<br>NSF – Non-Appropriated Special Funds<br>FTEs – Full Time Equivalent Positions |              |             |            |          |                       |  |