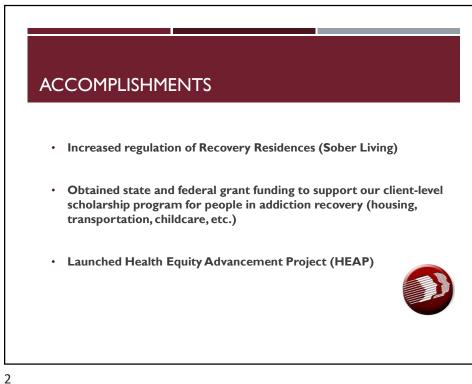

| FY 2025 GOVERNOR'S RECOMMENDED BUDGET<br>FY 2025 Governor's Recommended Budget<br>(\$ in thousands)                                                            |              |             |            |          |                       |  |
|----------------------------------------------------------------------------------------------------------------------------------------------------------------|--------------|-------------|------------|----------|-----------------------|--|
|                                                                                                                                                                | FTEs         | GF<br>557.1 | <b>ASF</b> | NSF      | <b>Total</b><br>569.1 |  |
|