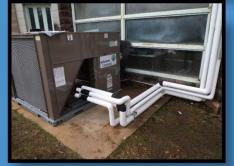

#### PROJECT UPDATE: JTVCC D-BUILDING RTU-38 REPLACEMENT

- OMB/DFM Project#MC3804000095
- D-Building RTU-38 provides conditioned air to the infirmary at JTVCC
- Separated negative pressure room air handler from the other areas of the infirmary.
- Original unit installed in 1999