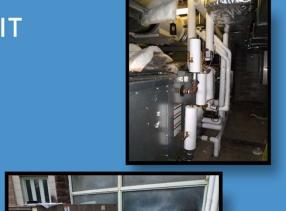

#### PROJECT UPDATE: JTVCC D-BUILDING RTU-38 REPLACEMENT

- OMB/DFM Project#MC3804000095
- D-Building RTU-38 provides conditioned air to the infirmary at JTVCC
- Separated negative pressure room air handler from the other areas of the infirmary.
- Original unit installed in 1999