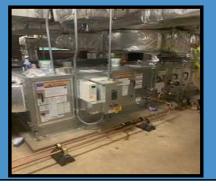

#### PROJECT UPDATE: JTVCC D-BUILDING RTU-38 REPLACEMENT

- OMB/DFM Project#MC3804000095
- D-Building RTU-38 provides conditioned air to the infirmary at JTVCC
- Separated negative pressure room air handler from the other areas of the infirmary.
- Original unit installed in 1999