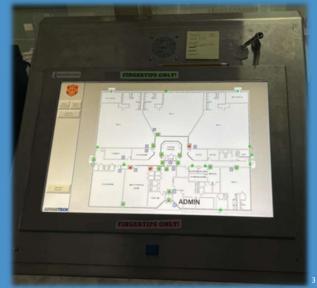

# PROJECT UPDATE: SOUTHERN REGION DOOR CONTROLS UPGRADE

- OMB/DFM Project#MC3804000126A
- Replaced existing programmable logic controller (PLC) to include interactive touch screen
- Door controls were over 24 years old in the Stan Taylor, Programs, Merit and SVOP buildings and over 40 years old in the SWRC building