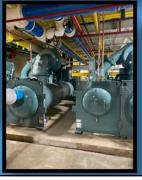

# PROJECT UPDATE: HRYCI, JTVCC, CCTC, SCI, AND SVOP CHILLER REPLACEMENTS

- OMB/DFM Project#ARPA 18810, ARPA 18809 and ARPA 18808
- Chiller Replacements
  - HRYCI Four chillers replaced
  - SCI Two chillers replaced
  - CCTC Two chillers replaced
  - SVOP Two chillers replaced
  - MCCC Two chillers will be replaced
  - JTVCC One chiller replaced and on added
- Original units are over 25 years old