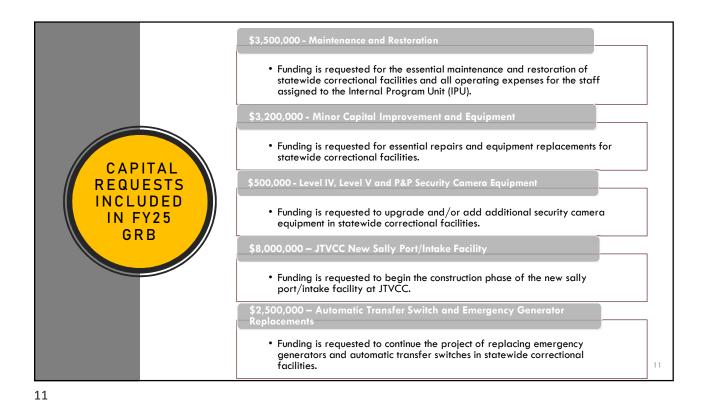

acement
- Project in final stages



# PROJECT UPDATE: HRYCI, JTVCC, CCTC, SCI, AND SVOP CHILLER REPLACEMENTS

- OMB/DFM Project#ARPA 18810, ARPA 18809 and ARPA 18808
- Chiller Replacements
  - HRYCI Four chillers replaced
  - SCI Two chillers replaced
  - CCTC Two chillers replaced
  - SVOP Two chillers replaced
  - MCCC Two chillers will be replaced
  - JTVCC One chiller replaced and on added
- Original units are over 25 years old







9

#### PROJECTS IN PROGRESS:

#### · JTVCC

- MHU/SHU door controls project
- V-Building shower renovation project
- Electronic security fence detection system replacement project

#### · SCI

 Stan Taylor building HVAC systems replacement project

#### · HRYCI

- Washer and dryer replacement project
- Infirmary and medical area renovation project

10