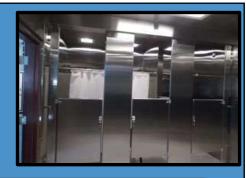

### PROJECT UPDATE: BWCI HOUSING UNIT 6 SHOWER RENOVATIONS

- OMB/DFM Project#MC3804000121
- Original showers built in 1991
- Full renovation installed two ADA compliant stalls, four general purpose stalls, and renovation of existing laundry unit
- Replaced with stainless steel for ADA compliance and overall maintenance