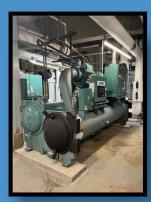

# PROJECT UPDATE: HRYCI, JTVCC, CCTC, SCI, AND SVOP CHILLER REPLACEMENTS

- OMB/DFM Project#ARPA 18810, ARPA 18809 and ARPA 18808
- Chiller Replacements
  - HRYCI Four chillers replaced
  - SCI Two chillers replaced
  - CCTC Two chillers replaced
  - SVOP Two chillers replaced
  - MCCC Two chillers will be replaced
  - JTVCC One chiller replaced and on added
- Original units are over 25 years old