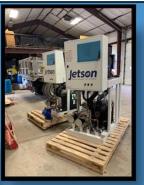

# PROJECT UPDATE: HRYCI, JTVCC, CCTC, SCI, AND SVOP CHILLER REPLACEMENTS

- OMB/DFM Project#ARPA 18810, ARPA 18809 and ARPA 18808
- Chiller Replacements
  - HRYCI Four chillers replaced
  - SCI Two chillers replaced
  - CCTC Two chillers replaced
  - SVOP Two chillers replaced
  - MCCC Two chillers will be replaced
  - JTVCC One chiller replaced and on added
- Original units are over 25 years old