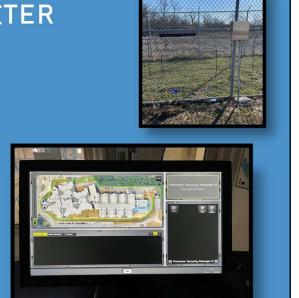

# PROJECT UPDATE: HRYCI ELECTRIC PERIMETER FENCE REPLACEMENTS

- OMB/DFM Project#MC3804000110
- Complete replacement of current outdated shaker fence detection system. Over 20-years old
- Microwave monitoring enhancements at the Sallyport entrances
- Taut wire system replacement
- Project in final stages